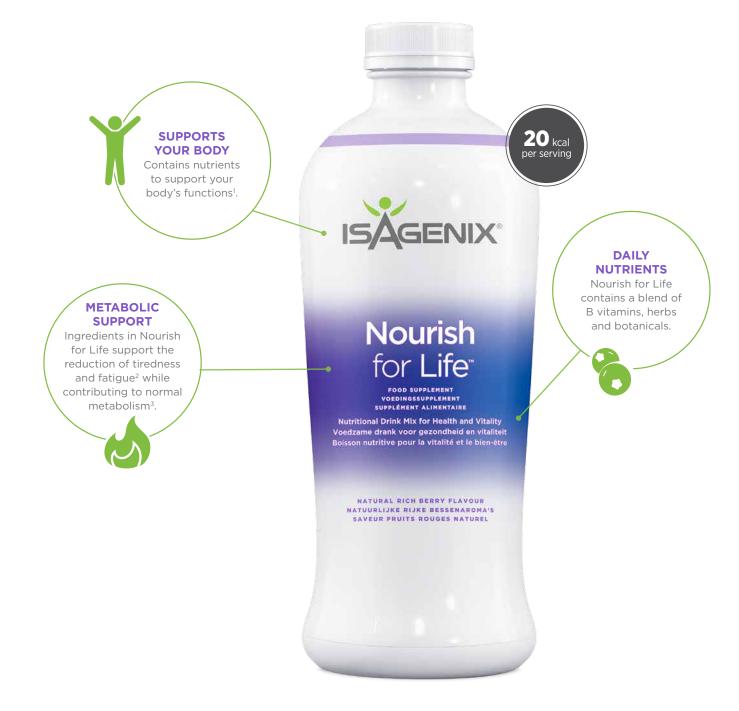

## WHY NOURISH FOR LIFE?

<sup>1</sup>Vitamin B6 contributes to the normal functioning of the nervous, psychological and immune systems. Riboflavin (B2) contributes to normal functioning of the nervous system and vision. Thiamin contributes to normal functioning of the heart system.

<sup>2</sup>B vitamins [B6, B12 and niacin (B3)] contribute to the reduction of tiredness and fatigue. <sup>3</sup>Vitamin B12 contributes to normal energy-yielding metabolism.